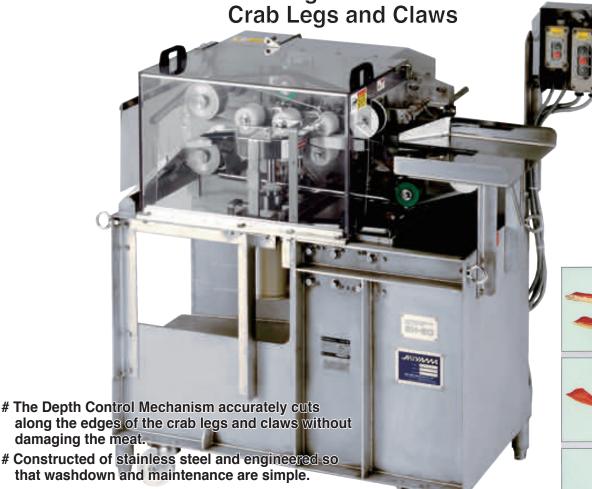

## **Automatic Crab Leg Shell Cutter**

SH-2C

Safe and Efficient Cutting of

Specialized Food-Proccessing Machines

- # The SH-2C is capable of processing fresh and frozen products.
- # The Auto Centering Device allows crooked or irregular shaped products with varying thicknesses and sizes to be processed with minimal operator adjustment.
- # Safe and easy to operate.
- # Proven high efficiency and durability.